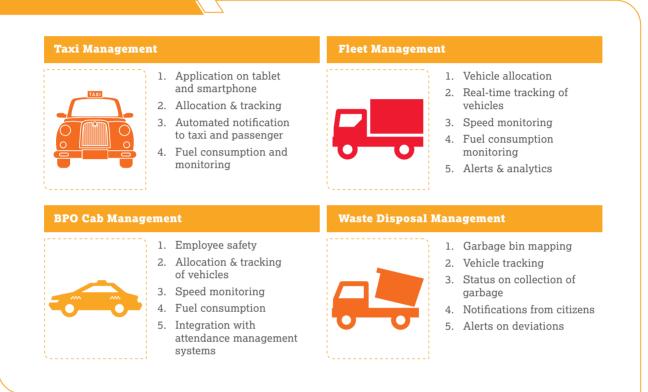

## REAL-TIME TRACKING

Our Fleet Management Solution helps you track vehicles on duty, to monitor driver performance, fuel consumption and route compliance in real-time, through a secure and user-friendly web and mobile interface. With our reliable services, you can focus on your core business while letting our products support you on your journey to increased productivity and profitability.

#### FEATURES

- Real-time tracking of vehicles including speed monitoring, distance travelled, etc. on web/mobile interface
- Real-time alerts such as route deviation alerts and analytics through a secure portal and map view
- Plug-n-play solution for hired vehicles using power source from pre-fitted cigarette, lighter, charger socket for tracking devices
- Fuel consumption monitoring, reports on insurance, PUC and service alerts
- Flexibility to create multiple sub-users with multiple viewing rights
- API-based ERP integration