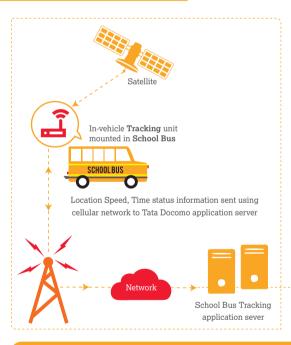

#### Typical Architecture

Tata Tele Business Services offers a management solution in real-time that uses network connectivity and GPS based location information to locate school buses, and an intuitive portal to significantly improve safety and efficiency for the fleet.