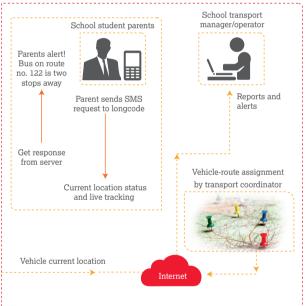

#### BUSINESS ADVANTAGES

- End-to-end service including device, application and connectivity, means greater accountability and lower cost of ownership
- Access to scalable and future-proof services means you need not invest up front
- Quick and seamless deployment helps you get started at the earliest
- Real-time tracking and alerts help you monitor safety during transit
- **Real-time tracking:** Track your bus real-time on web
- Route replay: Replay the route that a bus has taken
- **Geo-fencing:** Get an alert as soon as the bus deviates from defined location
- **Geo-tagging:** Each bus-stop is marked on map to know bus position relative to school stops
- **Parent alerts:** Parents of the wards get alerts for pick-up and drop when school bus is reaching their respective stop
- **Speed estimates:** Get average and real time speed
- Over speeding alerts: Set a target speed and get SMS alert on over speed. Also, get a history of all such alerts