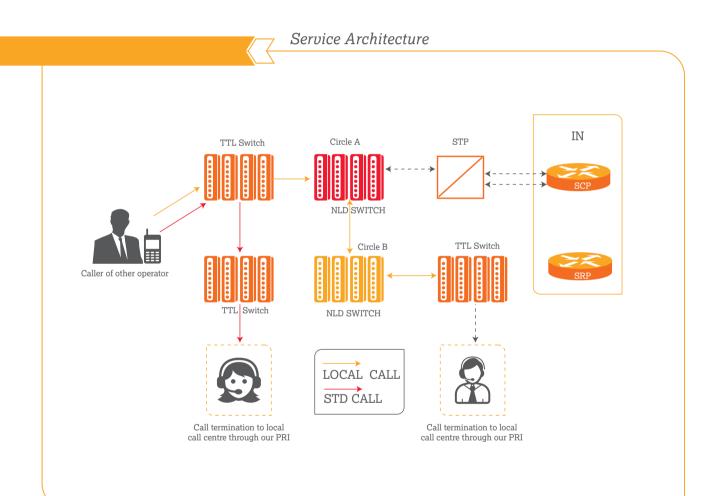

Our Toll Services are available in two variants, which may be CALL FREE AND deployed depending on your specific requirements.

CALL LOCAL

#### VARIANT COMPARISON

| Features         | Call Free | Call Local                     |
|------------------|-----------|--------------------------------|
| Cost to customer | Free      | Local call cost                |
| Cost to company  | Full cost | Per minute<br>as per agreement |
| Number series    | 1800      | 1860                           |